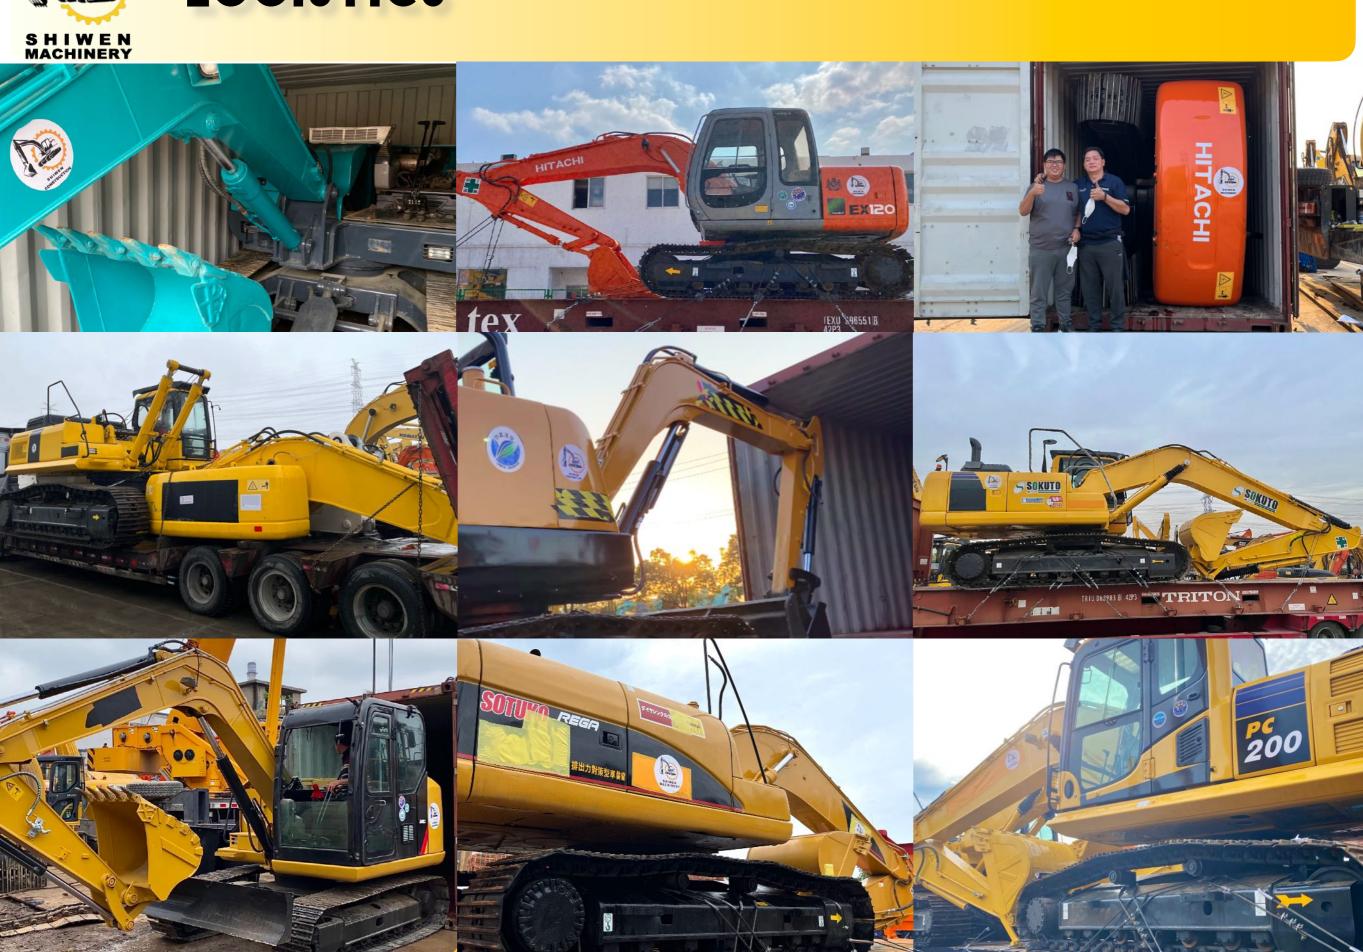

ch J.P.Morgan      |
| Beneficiary Bank Address   | CHARTER HOUSE, 8 CONNAUGHT ROAD, CENTRAL, HONG             |
|                            | KONG                                                       |
| Bank Code                  | 007                                                        |
| Branch Code                | 863                                                        |

#### Supported Currencies:



















### SOCIAL MEDIAS



























### E-COMMERCE PLATFORMS













swexcavator.com

Web1: swexcavator.en.alibaba.com

machineryline.com/shiwenmachinery

Web2: shiwenexcavator.trustpass.alibaba.com



### CUSTOMER CASES

#### S H I W E N MACHINERY











### CUSTOMER CASES

#### S H I W E N MACHINERY









## LOGISTICS





## LOGISTICS







## SHIWEN MACHINERY

### THANK YOU

Official Website: <a href="https://www.swexcavator.com">www.swexcavator.com</a>

Alibaba 1: <a href="mailto:swexcavator.en.alibaba.com">swexcavator.en.alibaba.com</a>

Alibaba 2: shiwenexcavator.trustpass.alibaba.com